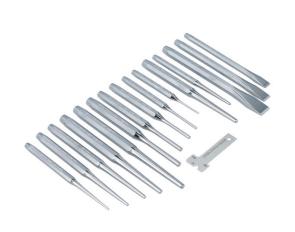

## **Punch & Chisel Set 16pc**

A comprehensive set of punches and chisels, manufactured from chrome molybdenum with a chrome plated finish, comprising; a set of 3 cold chisels, 2 centre punches, 5 pin punches and 5 taper punches. All supplied in an EVA foam tray, designed to fit roll cab drawers, keeping the tools clean, tidy and ready for use.

## **Additional Information**

- Includes: 3x cold chisels: 16 x 165mm. 12 x 153mm. 10 x 140mm; 2x centre punches: 5 x 153mm. 3 x 128mm.
- 5x pin punches: 6 x 146mm. 5 x 133mm. 4 x 127mm. 3 x 122mm. 2 x 108mm; 5x taper punches: 6 x 171mm. 5 x 158mm. 4 x 153mm. 3 x 146mm. 2 x 134mm.
- 1x chisel punch gauge.
- Manufactured from chrome molybdenum (SNCM+V) with a chrome plated finish.
- Presented in an EVA foam tray (37 x 225 x 370mm) convenient for user storage & limiting packaging waste.