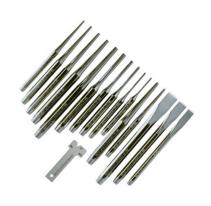

## **Punch & Chisel Set 16pc**

A comprehensive set of punches and chisels, manufactured from chrome molybdenum with a chrome plated finish, comprising; a set of 3 cold chisels, 2 centre punches, 5 pin punches and 5 taper punches. All supplied in an EVA foam tray, designed to fit roll cab drawers, keeping the tools clean, tidy and ready for use.

## **Additional Information**

- Includes: 3x cold chisels: 16 x 165mm. 12 x 153mm. 10 x 140mm; 2x centre punches: 5 x 153mm. 3 x 128mm.
- 5x pin punches: 6 x 146mm. 5 x 133mm. 4 x 127mm. 3 x 122mm. 2 x 108mm; 5x taper punches: 6 x 171mm. 5 x 158mm. 4 x 153mm. 3 x 146mm. 2 x 134mm.
- 1x chisel punch gauge.
- Manufactured from chrome molybdenum (SNCM+V) with a chrome plated finish.
- Presented in an EVA foam tray (37 x 225 x 370mm) convenient for user storage & limiting packaging waste.