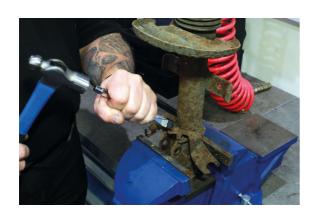

## **Punch & Chisel Set 16pc**

A comprehensive set of punches and chisels, manufactured from chrome molybdenum with a chrome plated finish, comprising; a set of 3 cold chisels, 2 centre punches, 5 pin punches and 5 taper punches. All supplied in an EVA foam tray, designed to fit roll cab drawers, keeping the tools clean, tidy and ready for use.