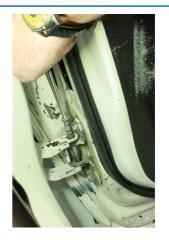

## **Punch & Chisel Set 16pc**

A comprehensive set of punches and chisels, manufactured from chrome molybdenum with a chrome plated finish, comprising; a set of 3 cold chisels, 2 centre punches, 5 pin punches and 5 taper punches. All supplied in an EVA foam tray, designed to fit roll cab drawers, keeping the tools clean, tidy and ready for use.